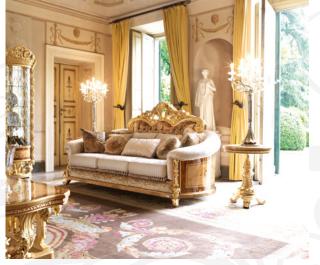

### SOIRÉE PARIS

Designed by Samuele Mazza

#### **Contemporary Cult**

Socci revises French eighteenth century splendor in a contemporary and glamorous tone, preserving the fundamentals of its style: impressive and refined design, briarroot veneers in natural finish, shiny gold fittings.

Precious details like the warm and intense shades of Honey Onyx spread an exclusive atmosphere in every ambience.