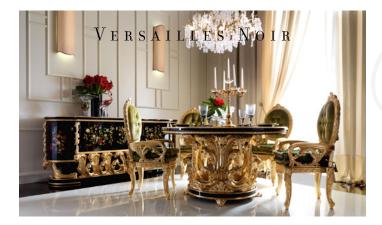

# VERSAILLES

Designed by Ni.Ko Design

#### The Praise of Splendor

Collection Versailles by Socci revives the opulence and the myth of the Roi Soleil's Palace by creating a great ambience where time is outstanding among past and present, the material and the sublime, dream and reality.

Rosewood, olive ash, maple and birch briar draw a delicate floral inlayed frieze. The different wood essences literally intertwine with each other, like an embrace, as if really a sprig of jasmine rolls up around the frame of the furniture.

The golden carved grape leaves are so wide and majestic that seem to extend a blossom to the air. You almost forget that they are the centerpiece of the piece of furniture.

Not the usual upholstered sofa. A large curved panel with inlaid decoration wraps the Versailles sofa set (3 or 2 seater and armchair). This is one of the features that distinguish the design of living room by Socci.

The same does the delicate pattern drawn by the grinding of glass on the china cabinet, embellished with spherical buttons in shiny gold bath which are applied by hand one by one.