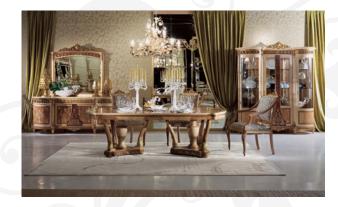

# HERMITAGE

Designed by Ni.Ko Design

#### **Tribute to Elegance**

Collection Hermitage is the new Socci's brand Ambassador. It represents the state of the art of luxury furniture and expresses the excellence level reached by Socci thanks to over 50 years of experience in art cabinet-making, both in terms of technical skills and in terms of design.

It identifies perfectly Socci's philosophy of design and furnishing: magnificient, astonishing, rich in details, opulent, enchanting, timeless. A work of Art.

Collection Hermitage by Socci mixes up the warm and intense color of rosewood, olive ash, maple and birch briar to draw a delicate floral inlayed frieze where the different wood essences literally intertwine with each other.

The majestic decorative carvings of legs, frames and cymatium moldings are covered with ORO ANTICATO or COATED gold leaf to enhance the reliefs of the notch creating an antiqued effect.