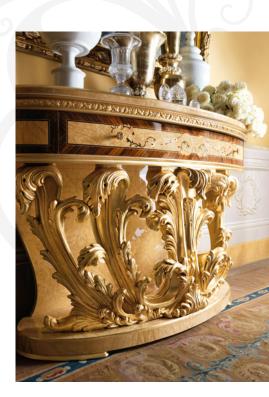

### THE ANCIENT ART OF MARQUETRY

Socci's precious inlaid woodworks start with the hand-made design of the decoration which is transferred from paper to raw briar-root. Each single element of the decoration is then pierced on dyed wood foils and assembled manually according to a "male-female" technique in order to get the perfect match of the different veneers and colors.

The wood is like an artist's canvas where Socci creates rich and elegant decorations full of details. The secret is a manual technique, very old and charming, of graduated shading called "Brunitura". It consists in dipping one by one each single piece into hot sand in order to naturally and gradually darken the wood original color. No paint is used, only the master craftsman's skills.

### W O O D C A R V I N G

Although the technologies of wood processing have evolved over time, Socci continues to complete its hand carved notch using tools inherited from the past: the *gouges*. There are dozens of gouges: large, small, V-tip, round blade. Our wood carvers use them one by one to define and give shape to the details of the carving: rosebuds, grape leaves, crowns, shells, coats of arms.

The carvings by Socci are characterized by a magnificent and **harmonious design** enriched by gold leaf coating.

### GOLD LEAF - GOLDEN POEMS

The gold leaf is applied entirely by hand in several stages that require great care: preparation of the base on the rough wood, sanding, application of special glue called "Missione". As if it were a real mission, our decorators apply the thin sheets of gold one by one with the use of gloves to avoid damaging the material, and then perform a light wash with a damp cloth to make the surface smoother. Finally, they apply a fixative antioxidant product and a clear gloss varnish that makes the gold leaf look more intense and brilliant.