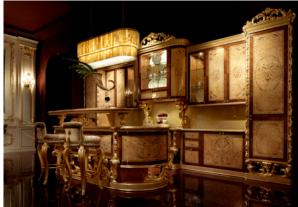

KITCHENS Designed by Ni.Ko Design

#### **Elegance in a capsule**

Socci conveys remarkable creativity with its kitchen designs, inspired by splendid classic styles, exclusively made to suit its customers'unique specifications.

Space and dimensions know no restrictions with a Socci kitchen. With its masterly effect of timeless styles, it offers total functionality and luxurious materials that surprise and charm with their refined appeal.

From Haute Design to Haute Cuisine.