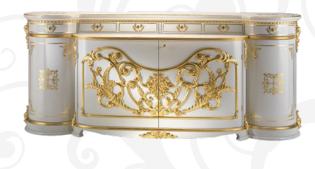

Socci uses 2 different finishes on gold leaf:

**ORO ANTICATO or COATED** - the darkening product called "catramina" is applied manually to penetrate in the reliefs of the notch creating an antiqued effect.

**ORO VIVO or NATURAL** - gold leaf should be smooth and perfect, as if the furniture was immersed in a bath of gold.

Available also silver, bronze and custom-made finishes on request.

Let surrender in the Garden of Eden, earthly paradise populated by colorful and succulent flowers. Socci's new precious finishings embody the contamination between ancient and modern, light and shadow, desire and temptation thanks to **gorgeous inlaid floral decorations**, the hallmark of the Company since 1962.