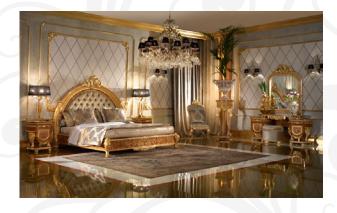

## LADY S

Designed by Ni.Ko Design

#### **Pearly Grace**

Lady S Collection is inspired by feminine beauty and expresses the distinctive and timeless elegance of Socci's design.

Radiant, seductive, sophisticated, harmonious. Lady S takes shape in the sinuous lines of its curved contours, in the notch that embraces them like a crown of fresh flowers, in the white backlit onyx tops, against the backdrop of an ancient royal residence beautifully frescoed.

Briar woods of Ash, Mayrtle and Maple in their natural color draw a floral ballade with blossoms made of Mother-of-Pearl in a captivating inlaid frieze that celebrates the rich gardens of '700 Italiano.