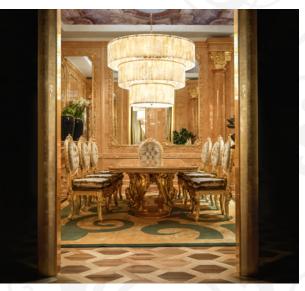

#### The Praise of Splendor

Collection Versailles by Socci revives the opulence and the myth of the Roi Soleil's Palace by creating a great ambience where time is outstanding among past and present, the material and the sublime, dream and reality.

Rosewood, olive ash, maple and birch briar draw a delicate floral inlayed frieze. The different wood essences literally intertwine with each other, like an embrace, as if really a sprig of jasmine rolls up around the frame of the furniture.

The golden carved grape leaves are so wide and majestic that seem to extend a blossom to the air. You almost forget that they are the centerpiece of the piece of furniture.

Not the usual upholstered sofa. A large curved panel with inlaid decoration wraps the Versailles sofa set (3 or 2 seater and armchair). This is one of the features that distinguish the design of living room by Socci.