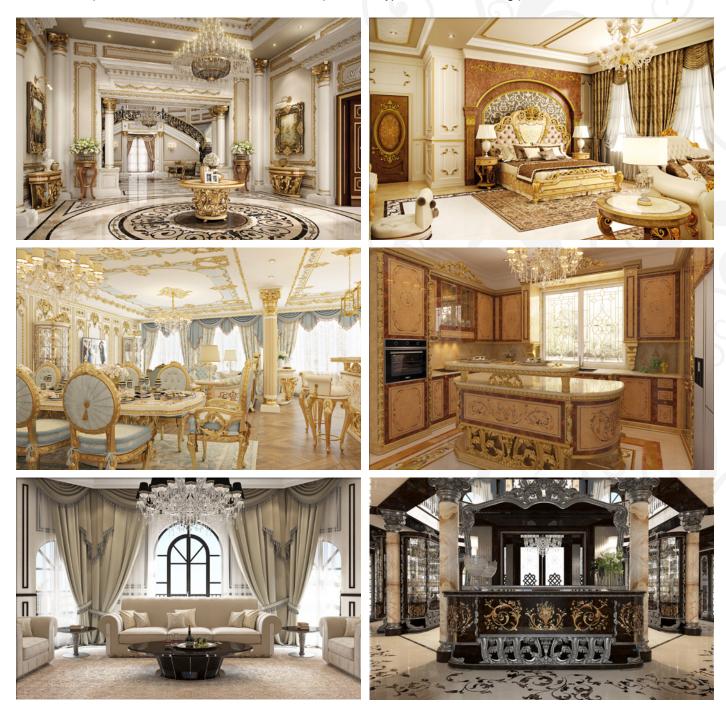

# PROJECTS DIVISION

## SUITING FOR CUSTOMERS' UNIQUE SPECIFICATIONS

Socci manages ambitious Governmental, Residential, Hospitality and Business projects combining original design, expert craftsmanship and modern technology. International award-winning Interior Designers, Architects and Contractors specify Socci's products in their luxury estates and interiors for the sumptuous and ravishing style of these classic design collections. Socci is responsible for the design and the manufacture of custom-made products: pieces of furniture in special sizes and tailored briar-root veneer finishing, wood-work paneling for wall and ceiling, doors and home accessories, such as lighting sets and carpets, to achieve a *total look* furnishing concept. Socci makes available to Authorized Dealers preconfigured 3D models of its products and accessories for the development of hyper-realistic rendering pictures.