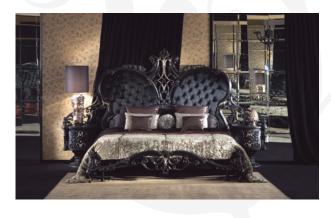

# VERSAILLES

Designed by Ni.Ko Design

#### The Praise of Splendor

Collection Versailles by Socci revives the opulence and the myth of the Roi Soleil's Palace by creating a great ambience where time is outstanding among past and present, the material and the sublime, dream and reality.

Rosewood, olive ash, maple and birch briar draw a delicate floral inlayed frieze. The different wood essences literally intertwine with each other, like an embrace, as if really a sprig of jasmine rolls up around the frame of the furniture.

The golden carved grape leaves are so wide and majestic that seem to extend a blossom to the air. You almost forget that they are the centerpiece of the piece of furniture.

Not the usual upholstered sofa. A large curved panel with inlaid decoration wraps the Versailles sofa set (3 or 2 seater and armchair). This is one of the features that distinguish the design of living room by Socci.