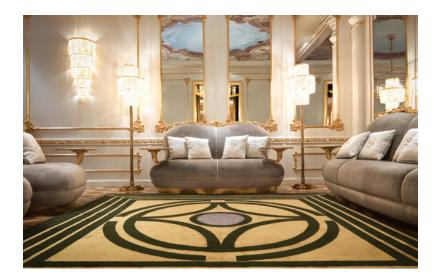

#### Carpets

The carpet collection "Jardin du Roi" crosses the boundaries of time and space and brings the gardens of Versailles within the halls of a modern residence to enhance the design of Socci furniture collections. The splendor and the harmonious balance of these natural artworks takes shape thanks to a clever mix of materials and colors inspired by the traditional technique of savonnerie carpets.

When the design goes beyond the material, the object turns into art.