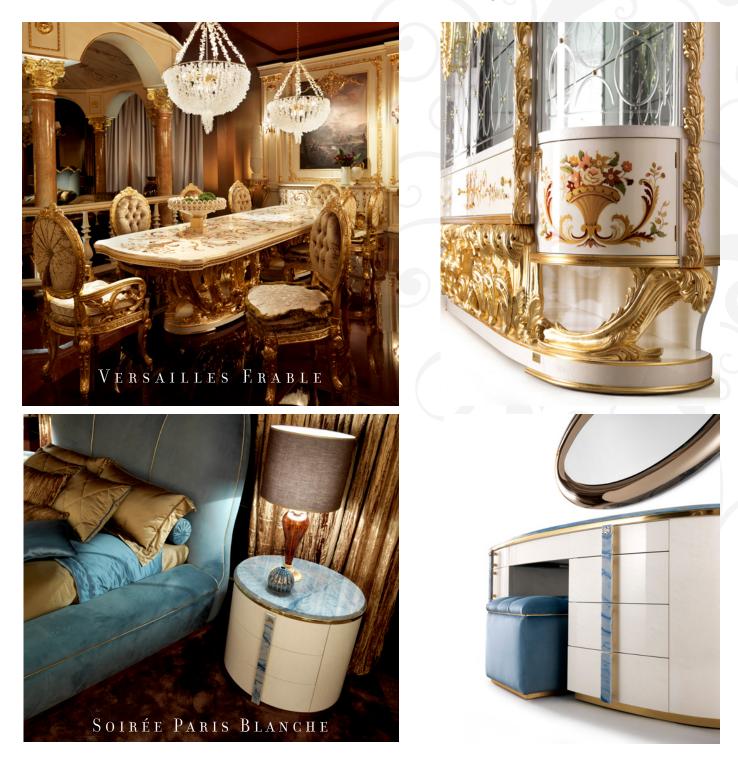

The delicate design of this original collection blossoms like Botticelli's Goddess of Spring and Nature. The dress of Flora and the breath of Zephyr comes to life through the **inlaid decor with shades of blue, lilac, orange and green on a Buttercream Erable Finish**. The Ambassador Collection Versailles blooms in an evocative baroque look with a **Black Erable Finish and Oro Vivo gold details**. The 100% gloss Natural Finish enhances the minute inlaid decoration ispired by a wildflower meadow and its bright colors.

Socci also introduces precious materials with bold and intriguing hues like the exclusive Marble Azul Macauba, which gives Soirée Paris contemporary collection an eclectic and distinctive style thanks to its gilded veins in blue tones.