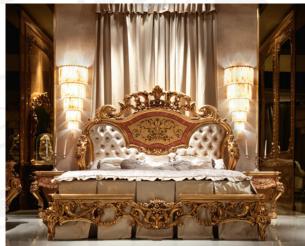

#### **Tribute to Elegance**

Collection Hermitage is the new Socci's brand Ambassador. It represents the state of the art of luxury furniture and expresses the excellence level reached by Socci thanks to over 50 years of experience in art cabinet-making, both in terms of technical skills and in terms of design.

It identifies perfectly Socci's philosophy of design and furnishing: magnificient, astonishing, rich in details, opulent, enchanting, timeless. A work of Art.

Collection Hermitage by Socci mixes up the warm and intense color of rosewood, olive ash, maple and birch briar to draw a delicate floral inlayed frieze where the different wood essences literally intertwine with each other.

The majestic decorative carvings of legs, frames and cymatium moldings are covered with ORO ANTICATO or COATED gold leaf to enhance the reliefs of the notch creating an antiqued effect.