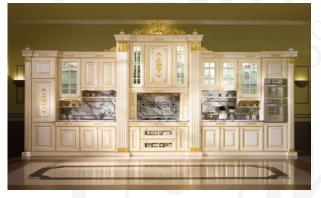

KITCHENS Designed by Ni.Ko Design

#### **Elegance in a capsule**

Socci conveys remarkable creativity with its kitchen designs, inspired by splendid classic styles, exclusively made to suit its customers'unique specifications.

Space and dimensions know no restrictions with a Socci kitchen. With its masterly effect of timeless styles, it offers total functionality and luxurious materials that surprise and charm with their refined appeal.

From Haute Design to Haute Cuisine.