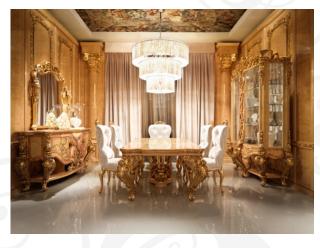

#### The Praise of Splendor

Collection Versailles by Socci revives the opulence and the myth of the Roi Soleil's Palace by creating a great ambience where time is outstanding among past and present, the material and the sublime, dream and reality.

Rosewood, olive ash, maple and birch briar draw a delicate floral inlayed frieze. The different wood essences literally intertwine with each other, like an embrace, as if really a sprig of jasmine rolls up around the frame of the furniture.

The golden carved grape leaves are so wide and majestic that seem to extend a blossom to the air. You almost forget that they are the centerpiece of the piece of furniture.

Not the usual upholstered sofa. A large curved panel with inlaid decoration wraps the Versailles sofa set (3 or 2 seater and armchair). This is one of the features that distinguish the design of living room by Socci.