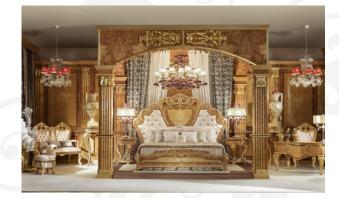

# VERSAILLES

Designed by Ni.Ko Design

#### The Praise of Splendor

Collection Versailles by Socci revives the opulence and the myth of the Roi Soleil's Palace by creating a great ambience where time is outstanding among past and present, the material and the sublime, dream and reality.

Rosewood, olive ash, maple and birch briar draw a delicate floral inlayed frieze. The different wood essences literally intertwine with each other, like an embrace, as if really a sprig of jasmine rolls up around the frame of the furniture.

The golden carved grape leaves are so wide and majestic that seem to extend a blossom to the air. You almost forget that they are the centerpiece of the piece of furniture.

Not the usual upholstered sofa. A large curved panel with inlaid decoration wraps the Versailles sofa set (3 or 2 seater and armchair). This is one of the features that distinguish the design of living room by Socci.