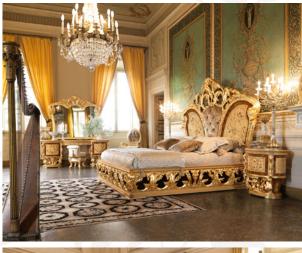

# VERSAILLES

Designed by Ni.Ko Design

#### The Praise of Splendor

Collection Versailles by Socci revives the opulence and the myth of the Roi Soleil's Palace by creating a great ambience where time is outstanding among past and present, the material and the sublime, dream and reality.

Rosewood, olive ash, maple and birch briar draw a delicate floral inlayed frieze. The different wood essences literally intertwine with each other, like an embrace, as if really a sprig of jasmine rolls up around the frame of the furniture.

The golden carved grape leaves are so wide and majestic that seem to extend a blossom to the air. You almost forget that they are the centerpiece of the piece of furniture.

Not the usual upholstered sofa. A large curved panel with inlaid decoration wraps the Versailles sofa set (3 or 2 seater and armchair). This is one of the features that distinguish the design of living room by Socci.