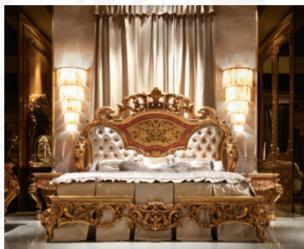

# VERSAILLES

Designed by Ni.Ko Design

### The Praise of Splendor

Collection Versailles by Socci revives the opulence and the myth of the Roi Soleil's Palace by creating a great ambience where time is outstanding among past and present, the material and the sublime, dream and reality.

Rosewood, olive ash, maple and birch briar draw a delicate floral inlayed frieze. The different wood essences literally intertwine with each other, like an embrace, as if really a sprig of jasmine rolls up around the frame of the furniture.

The golden carved grape leaves are so wide and majestic that seem to extend a blossom to the air. You almost forget that they are the centerpiece of the piece of furniture.

Not the usual upholstered sofa. A large curved panel with inlaid decoration wraps the Versailles sofa set (3 or 2 seater and armchair). This is one of the features that distinguish the design of living room by Socci.