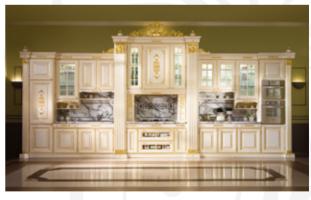

KITCHENS Designed by Ni.Ko Design

### Elegance in a capsule

Socci conveys remarkable creativity with its kitchen designs, inspired by splendid classic styles, exclusively made to suit its customers'unique specifications.

Space and dimensions know no restrictions with a Socci kitchen. With its masterly effect of timeless styles, it offers total functionality and luxurious materials that surprise and charm with their refined appeal.

From Haute Design to Haute Cuisine.