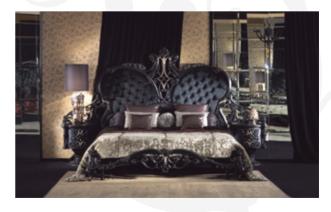

### S U B L I M A G E

Designed by Ni.Ko Design

### Visions de Allure

Warm shades of myrtle burl and olive ash blend with intense grains of rosewood. Finely crafted inlays enhance the natural coloring of maple briar wood. Carved details decorated with gold leaf mould attractive curves on the solid wood.

Striking arched portals and gilded capitals stand out, aspiring for the infinite.

Sublimage. Magnificence in every detail.

HYPNOSE Designed by Ni.Ko Design