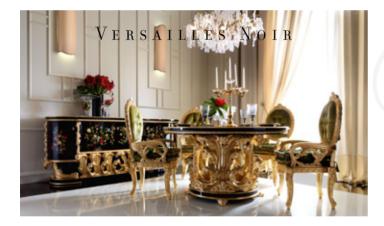

# VERSAILLES

Designed by Ni.Ko Design

### The Praise of Splendor

Collection Versailles by Socci revives the opulence and the myth of the Roi Soleil's Palace by creating a great ambience where time is outstanding among past and present, the material and the sublime, dream and reality.

Rosewood, olive ash, maple and birch briar draw a delicate floral inlayed frieze. The different wood essences literally intertwine with each other, like an embrace, as if really a sprig of jasmine rolls up around the frame of the furniture.

The golden carved grape leaves are so wide and majestic that seem to extend a blossom to the air. You almost forget that they are the centerpiece of the piece of furniture.

Not the usual upholstered sofa. A large curved panel with inlaid decoration wraps the Versailles sofa set (3 or 2 seater and armchair). This is one of the features that distinguish the design of living room by Socci.

The same does the delicate pattern drawn by the grinding of glass on the china cabinet, embellished with spherical buttons in shiny gold bath which are applied by hand one by one.