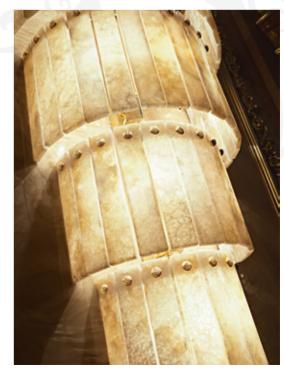

### W O O D C A R V I N G

Although the technologies of wood processing have evolved over time, Socci continues to complete its hand carved notch using tools inherited from the past: the *gouges*. There are dozens of gouges: large, small, V-tip, round blade. Our wood carvers use them one by one to define and give shape to the details of the carving: rosebuds, grape leaves, crowns, shells, coats of arms.

The carvings by Socci are characterized by a magnificent and **harmonious design** enriched by gold leaf coating.

### GOLD LEAF - GOLDEN POEMS

The gold leaf is applied entirely by hand in several stages that require great care: preparation of the base on the rough wood, sanding, application of special glue called "Missione". As if it were a real mission, our decorators apply the thin sheets of gold one by one with the use of gloves to avoid damaging the material, and then perform a light wash with a damp cloth to make the surface smoother. Finally, they apply a fixative antioxidant product and a clear gloss varnish that makes the gold leaf look more intense and brilliant.