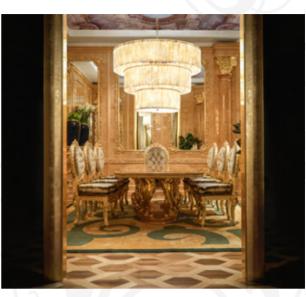

### The Praise of Splendor

Collection Versailles by Socci revives the opulence and the myth of the Roi Soleil's Palace by creating a great ambience where time is outstanding among past and present, the material and the sublime, dream and reality.

Rosewood, olive ash, maple and birch briar draw a delicate floral inlayed frieze. The different wood essences literally intertwine with each other, like an embrace, as if really a sprig of jasmine rolls up around the frame of the furniture.

The golden carved grape leaves are so wide and majestic that seem to extend a blossom to the air. You almost forget that they are the centerpiece of the piece of furniture.

Not the usual upholstered sofa. A large curved panel with inlaid decoration wraps the Versailles sofa set (3 or 2 seater and armchair). This is one of the features that distinguish the design of living room by Socci.

The same does the delicate pattern drawn by the grinding of glass on the china cabinet, embellished with spherical buttons in shiny gold bath which are applied by hand one by one.