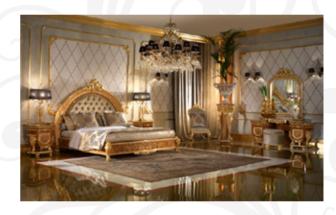

### LADY S Designed by Ni.Ko Design

### **Pearly Grace**

Lady S Collection is inspired by feminine beauty and expresses the distinctive and timeless elegance of Socci's design.

Radiant, seductive, sophisticated, harmonious. Lady S takes shape in the sinuous lines of its curved contours, in the notch that embraces them like a crown of fresh flowers, in the white backlit onyx tops, against the backdrop of an ancient royal residence beautifully frescoed.

Briar woods of Ash, Mayrtle and Maple in their natural color draw a floral ballade with blossoms made of Mother-of-Pearl in a captivating inlaid frieze that celebrates the rich gardens of '700 Italiano.