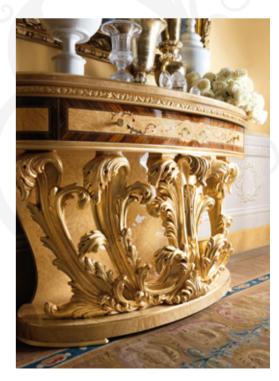

### THE ANCIENT ART OF MARQUETRY

Socci's precious inlaid woodworks start with the hand-made design of the decoration which is transferred from paper to raw briar-root. Each single element of the decoration is then pierced on dyed wood foils and assembled manually according to a "male-female" technique in order to get the perfect match of the different veneers and colors.

The wood is like an artist's canvas where Socci creates rich and elegant decorations full of details. The secret is a manual technique, very old and charming, of graduated shading called "Brunitura". It consists in dipping one by one each single piece into hot sand in order to naturally and gradually darken the wood original color. No paint is used, only the master craftsman's skills.

What make Socci design and style really unique and extraordinary is the **100%** gloss natural (transparent) finish which is used to brighten up the decor and make it more intense.

### W O O D C A R V I N G

Although the technologies of wood processing have evolved over time, Socci continues to complete its hand carved notch using tools inherited from the past: the *gouges*. There are dozens of gouges: large, small, V-tip, round blade. Our wood carvers use them one by one to define and give shape to the details of the carving: rosebuds, grape leaves, crowns, shells, coats of arms.

The carvings by Socci are characterized by a magnificent and **harmonious design** enriched by gold leaf coating.

### GOLD LEAF - GOLDEN POEMS

The gold leaf is applied entirely by hand in several stages that require great care: preparation of the base on the rough wood, sanding, application of special glue called "Missione". As if it were a real mission, our decorators apply the thin sheets of gold one by one with the use of gloves to avoid damaging the material, and then perform a light wash with a damp cloth to make the surface smoother. Finally, they apply a fixative antioxidant product and a clear gloss varnish that makes the gold leaf look more intense and brilliant.