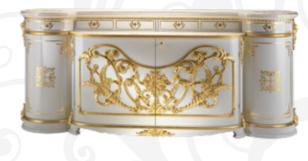

Socci uses 2 different finishes on gold leaf:

**ORO ANTICATO or COATED** - the darkening product called "catramina" is applied manually to penetrate in the reliefs of the notch creating an antiqued effect.

**ORO VIVO or NATURAL** - gold leaf should be smooth and perfect, as if the furniture was immersed in a bath of gold.

Available also silver, bronze and custom-made finishes on request.

Let surrender in the Garden of Eden, earthly paradise populated by colorful and succulent flowers. Socci's new precious finishings embody the contamination between ancient and modern, light and shadow, desire and temptation thanks to **gorgeous inlaid floral decorations**, the hallmark of the Company since 1962.