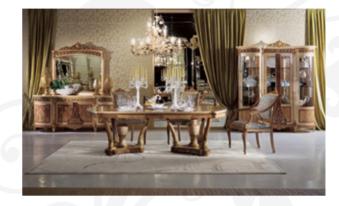

### H E R M I T A G E Designed by Ni.Ko Design

### **Tribute to Elegance**

Collection Hermitage is the new Socci's brand Ambassador. It represents the state of the art of luxury furniture and expresses the excellence level reached by Socci thanks to over 50 years of experience in art cabinet-making, both in terms of technical skills and in terms of design.

It identifies perfectly Socci's philosophy of design and furnishing: magnificient, astonishing, rich in details, opulent, enchanting, timeless. A work of Art.

Collection Hermitage by Socci mixes up the warm and intense color of rosewood, olive ash, maple and birch briar to draw a delicate floral inlayed frieze where the different wood essences literally intertwine with each other.

The majestic decorative carvings of legs, frames and cymatium moldings are covered with ORO ANTICATO or COATED gold leaf to enhance the reliefs of the notch creating an antiqued effect.