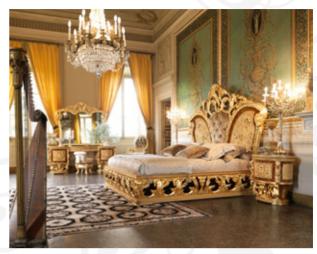

# VERSAILLES

Designed by Ni.Ko Design

### The Praise of Splendor

Collection Versailles by Socci revives the opulence and the myth of the Roi Soleil's Palace by creating a great ambience where time is outstanding among past and present, the material and the sublime, dream and reality.

Rosewood, olive ash, maple and birch briar draw a delicate floral inlayed frieze. The different wood essences literally intertwine with each other, like an embrace, as if really a sprig of jasmine rolls up around the frame of the furniture.

The golden carved grape leaves are so wide and majestic that seem to extend a blossom to the air. You almost forget that they are the centerpiece of the piece of furniture.

Not the usual upholstered sofa. A large curved panel with inlaid decoration wraps the Versailles sofa set (3 or 2 seater and armchair). This is one of the features that distinguish the design of living room by Socci.