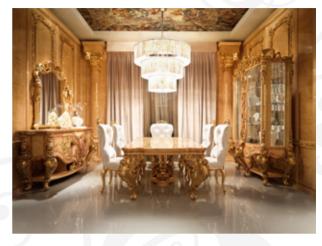

# VERSAILLES

Designed by Ni.Ko Design

### The Praise of Splendor

Collection Versailles by Socci revives the opulence and the myth of the Roi Soleil's Palace by creating a great ambience where time is outstanding among past and present, the material and the sublime, dream and reality.

Rosewood, olive ash, maple and birch briar draw a delicate floral inlayed frieze. The different wood essences literally intertwine with each other, like an embrace, as if really a sprig of jasmine rolls up around the frame of the furniture.

The golden carved grape leaves are so wide and majestic that seem to extend a blossom to the air. You almost forget that they are the centerpiece of the piece of furniture.

Not the usual upholstered sofa. A large curved panel with inlaid decoration wraps the Versailles sofa set (3 or 2 seater and armchair). This is one of the features that distinguish the design of living room by Socci.