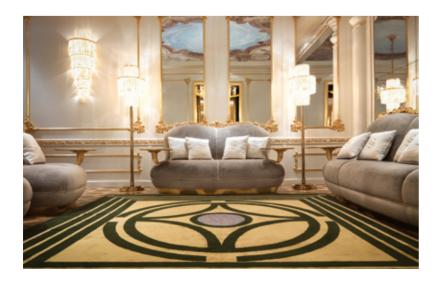

### Carpets

The carpet collection "Jardin du Roi" crosses the boundaries of time and space and brings the gardens of Versailles within the halls of a modern residence to enhance the design of Socci furniture collections. The splendor and the harmonious balance of these natural artworks takes shape thanks to a clever mix of materials and colors inspired by the traditional technique of savonnerie carpets.

When the design goes beyond the material, the object turns into art.