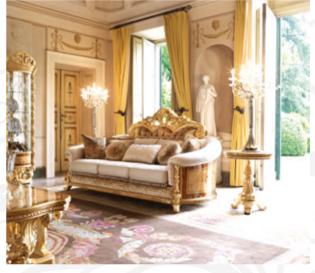

### **Tribute to Elegance**

Collection Hermitage is the new Socci's brand Ambassador. It represents the state of the art of luxury furniture and expresses the excellence level reached by Socci thanks to over 50 years of experience in art cabinet-making, both in terms of technical skills and in terms of design.

It identifies perfectly Socci's philosophy of design and furnishing: magnificient, astonishing, rich in details, opulent, enchanting, timeless. A work of Art.

Collection Hermitage by Socci mixes up the warm and intense color of rosewood, olive ash, maple and birch briar to draw a delicate floral inlayed frieze where the different wood essences literally intertwine with each other.

The majestic decorative carvings of legs, frames and cymatium moldings are covered with ORO ANTICATO or COATED gold leaf to enhance the reliefs of the notch creating an antiqued effect.