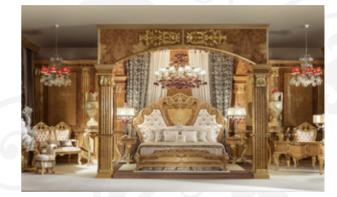

# VERSAILLES

Designed by Ni.Ko Design

### The Praise of Splendor

Collection Versailles by Socci revives the opulence and the myth of the Roi Soleil's Palace by creating a great ambience where time is outstanding among past and present, the material and the sublime, dream and reality.

Rosewood, olive ash, maple and birch briar draw a delicate floral inlayed frieze. The different wood essences literally intertwine with each other, like an embrace, as if really a sprig of jasmine rolls up around the frame of the furniture.

The golden carved grape leaves are so wide and majestic that seem to extend a blossom to the air. You almost forget that they are the centerpiece of the piece of furniture.

Not the usual upholstered sofa. A large curved panel with inlaid decoration wraps the Versailles sofa set (3 or 2 seater and armchair). This is one of the features that distinguish the design of living room by Socci.