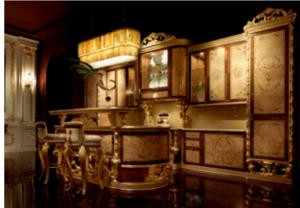

KITCHENS Designed by Ni.Ko Design

### Elegance in a capsule

Socci conveys remarkable creativity with its kitchen designs, inspired by splendid classic styles, exclusively made to suit its customers'unique specifications.

Space and dimensions know no restrictions with a Socci kitchen. With its masterly effect of timeless styles, it offers total functionality and luxurious materials that surprise and charm with their refined appeal.

From Haute Design to Haute Cuisine.