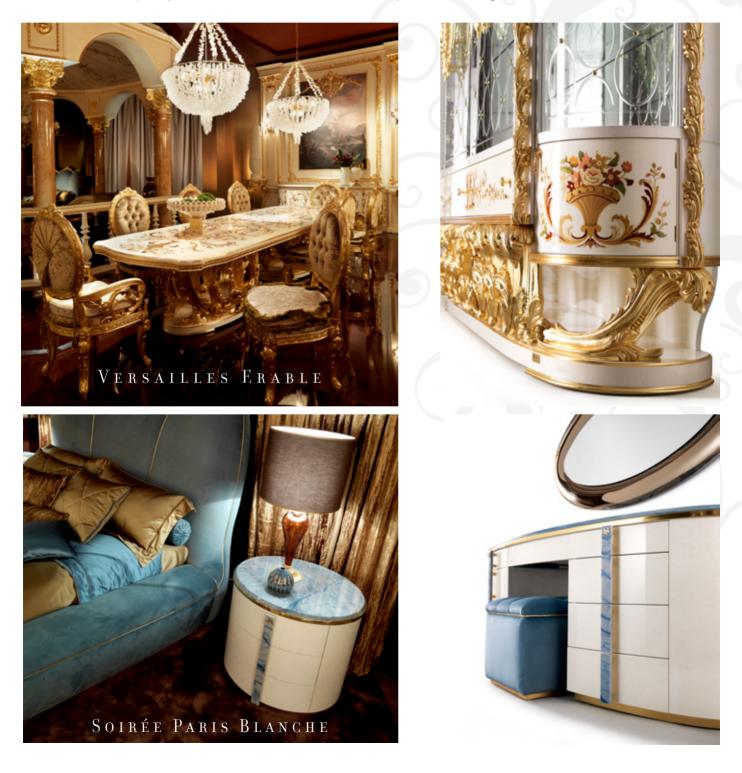

The delicate design of this original collection blossoms like Botticelli's Goddess of Spring and Nature. The dress of Flora and the breath of Zephyr comes to life through the **inlaid decor with shades of blue, lilac, orange and green on a Buttercream Erable Finish**. The Ambassador Collection Versailles blooms in an evocative baroque look with a **Black Erable Finish and Oro Vivo gold details**. The 100% gloss Natural Finish enhances the minute inlaid decoration ispired by a wildflower meadow and its bright colors.

### THE EVOLUTION OF NATURAL FINISH

Socci designs a ravishing finish featuring **Polar White Erable briar.** This straw-colored essence of the maple family has a compact and shiny surface that creates a thousand reflexes and delicate shades of light, making the rich inlays and majestic carvings of Versailles even more intense.

Socci also introduces precious materials with bold and intriguing hues like the exclusive Marble Azul Macauba, which gives Soirée Paris contemporary collection an eclectic and distinctive style thanks to its gilded veins in blue tones.