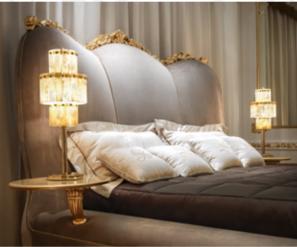

### **Pearly Grace**

Lady S Collection is inspired by feminine beauty and expresses the distinctive and timeless elegance of Socci's design.

Radiant, seductive, sophisticated, harmonious. Lady S takes shape in the sinuous lines of its curved contours, in the notch that embraces them like a crown of fresh flowers, in the white backlit onyx tops, against the backdrop of an ancient royal residence beautifully frescoed.

Briar woods of Ash, Mayrtle and Maple in their natural color draw a floral ballade with blossoms made of Mother-of-Pearl in a captivating inlaid frieze that celebrates the rich gardens of '700 Italiano.

Lady S. Sophisticated, Superb, Socci.